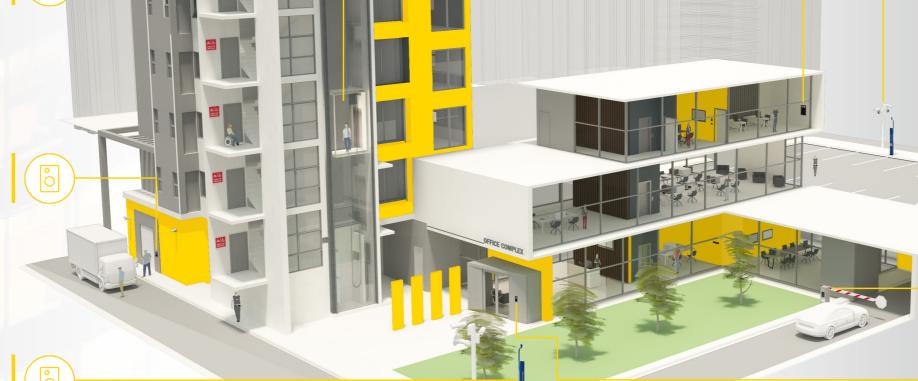

# Unified communication solutions for building security, inside and out.

Zenitel's reliable security solutions are tailored to every area of today's modern or complex public and corporate buildings.

From door entry controls, automated safety reminders and perimeter surveillance, to elevators with customizable two-way audio and car park surveillance. you can safeguard your property with peace of mind.

## Deliver sense of safety in elevators

Versatile two-way live audio and video interface for staff or visitors to communicate with security personnel in emergency situations.

#### Limit access and control movements

HD video intercoms help you with visual and aural identification and control movement through doors.

### Communication in case of emergency

In the event of an emergency or when assistance is needed, Help Points guarantee seamless communication by integrating directly into existing information points or kiosks.

### Keep everyone informed and safe throughout the building

Keep hallways, staircases, and other areas safe and clear in emergency situations with clear announcements using Zenitel's Public Address and Voice Alarm solutions.

IP Speakers provide ambinet listening and talk-back features to keep an ear on building perimeter and act in real time and with clear communication.

### Positive experiences at entry/exit barriers

Interactive audio and video intercom stations at the barriers gives a sense of safety and comfort to visitors and staff.