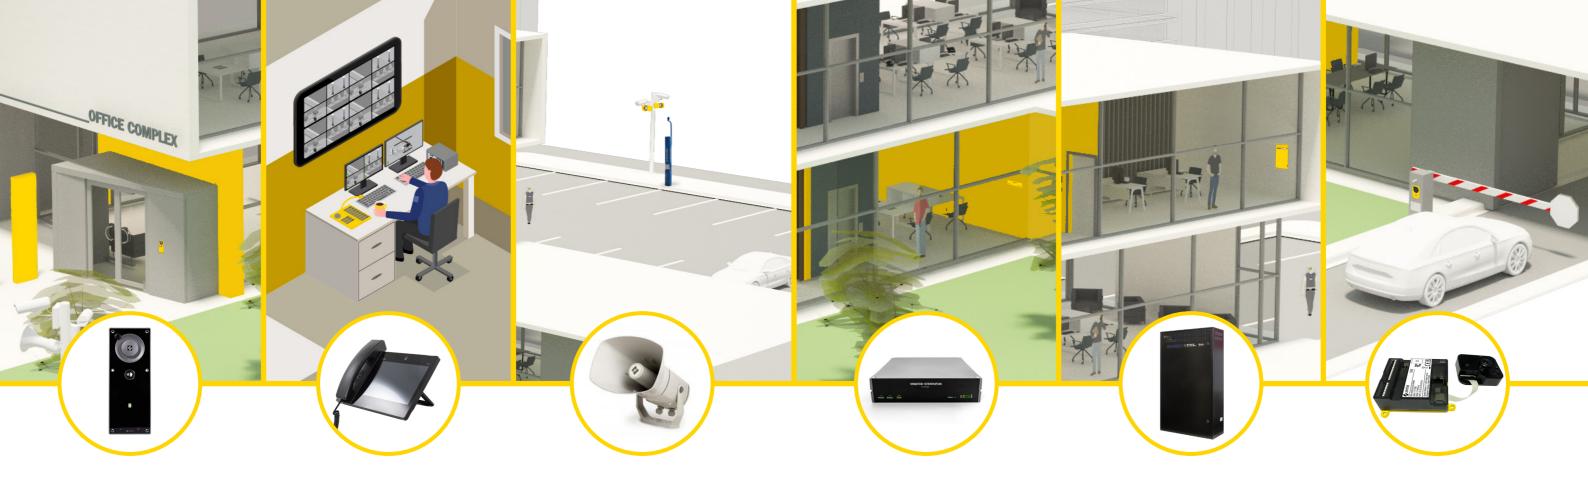

# Unified communication solutions for building security, inside and out.

Zenitel's reliable security solutions are tailored to every area of today's modern or complex public and corporate buildings.

From door entry controls, automated safety reminders and perimeter surveillance, to elevators with customizable two-way audio and car park surveillance. you can safeguard your property with peace of mind.

#### Limit access and control movements

HD video intercoms help you with visual and aural identification and control movement through doors.

## Deliver sense of safety in elevators

Versatile two-way live audio and video interface for staff or visitors to communicate with security personnel in emergency situations.

### Communication in case of emergency

In the event of an emergency or when assistance is needed, Help Points guarantee seamless communication by integrating directly into existing information points or kiosks.

### Keep everyone informed and safe throughout the building

Keep hallways, staircases, and other areas safe and clear in emergency situations with clear announcements using Zenitel's Public Address and Voice Alarm solutions.

IP Speakers provide ambinet listening and talk-back features to keep an ear on building perimeter and act in real time and with clear communication.

### Positive experiences at entry/exit barriers

Interactive audio and video intercom stations at the barriers gives a sense of safety and comfort to visitors and staff.

Door entry intercoms for visitor management and control

Positive visual and auditory identification of visitor through HD video and audio door entry intercoms.

With the possibility of adding card readers from leading manufacturers such as HID and Elatec, you can now integrate audio, video, and access control into a single device. Streamline your visitor management and provide a positive experience for the visitors.

Communication for better safety & security

With out-of-the box integration to other security systems, manage and control all your security assets, including audio, audio from a single point.

Manage all your communication needs from a single terminal and dispatch live warning and prerecorded messagages, as well two-way communication centrally.

IP Speakers for immediate response

**Empower your staff by** adding interactivity through **Talkback and Ambient Listening** functions.

The inclusion of ONVIF support and SIP operation mode enables you to integrate our IP speakers into third-party video management systems, allowing you to act on what you see and hear.

Critical Communication Gateway for security

**ICX-AlphaCom seamlessly** integrates with market-leading surveillance, access control, and communication systems.

You will have advanced intercom functionality such as the ability to prerecord messages on your server for emergency communication and record intercom calls at any connected station.

PAVA Systems for peace of mind

For critical, event-driven announcements, pre-recorded messages, background music and audio files.

Zenitel's EN54-certified Public Address and Voice Alarm systems - such as the wall-mounted Integra - offer scalable, reliable and maintenance-free solutions to ensure operations run smoothly. keeping everyone informed and safe at all times during emergencies or evacuations.

Communication solutions for streamlining barrier entries

**Embedded communication** solutions for parking barriers and machines using Zenitel's Video enabled intercom kits.

Reduce vehicles traffic at the parking barrier by providing the ability to communicate swiftly in case of issues with tickets.